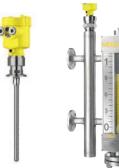

#### Level, Pressure, & Density

- •Through-Air Radar
- Level Switching
- Guided Wave Radar
- Pressure

- Continuous and Point Level
- Density
- Iron Chamber Replacements
- Flexible, Long, Fiber Scintillator Detectors
- Universal Local Digital Display

www.vega.com

Actuators

Actuators

Scotch Yoke Pneumatic

www.airtorque.it