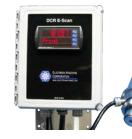

### **Industrial Inline Process Refactometers**

- MPR E-Scan
- DCR E-Scan
- Refractometer
- Refractometer
- MDS Monitor Divert
- System
- DSA Dissolved Product
- Analyzer

www.electronmachine.com