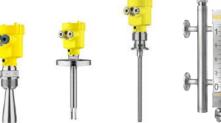

### Level, Pressure, & Density

- •Through-Air Radar
- Guided Wave Radar
- Level Switching

Pressure