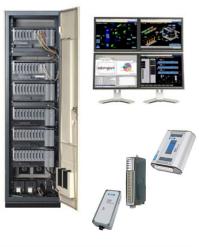

### **Systems & Network Solutions**

- Distributed Control Systems
- SIL Rated Safety Systems
- •SCADA/RTU

- DXAdvanced Data Acquisition and Display Stations
- UT351 and YS1700 Industrial Controllers

Online Sensor

### **Integration / Enclosures**

- Yokogawa Centum VP
- Panel Fabrication
- Yokogawa FAM3
- Custom Solutions Turnkey Projects
- Controller • DCS/PLC