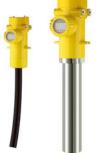

### Nuclear

- Continuous and Point Level
- Density
- Iron Chamber Replacements
- Flexible, Long, Fiber Scintillator
- Detectors
- Universal Local Digital Display

www.vega.com

•Open Path Gas Detection

Controllers