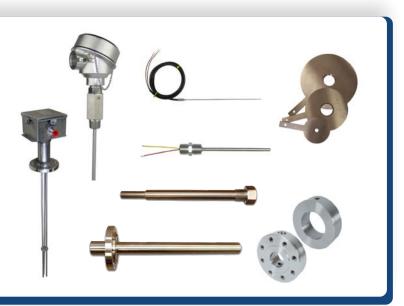

### **Temperature**

- Thermocouples
- Thermowells
- •RTDs
- •Bi-Metal
- •Ceramic Protection Tubes
- Thermometers