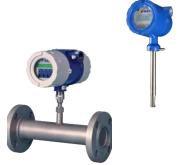

### **Mass Flow Meters**

- •Inline / Insertion Mass Flow Measurement of Gas
- DDC-Sensor™ (Direct Digitally Controlled)

•Gas-SelectX® Gas

Menu Selection

www.foxthermal.com