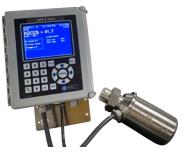

### **Industrial Inline Process Refactometers**

- MPR E-Scan
- DCR E-Scan
- Refractometer
- Refractometer
- MDS Monitor Divert
- System
- DSA Dissolved Product
- Analyzer

www.electronmachine.com