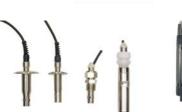

### **BBP SENSORS**

BBP Sensors offers a wide variety of temperature and pressure products including thermocouples, RTDs, orifice plates, instrument hardware, and more. We carry local inventory to ensure quick lead times for standard and custom designs. Customers can expect quality material that meets a wide range of industry specs. Our team provides uniquely engineered solutions with rapid and dependable delivery along with comprehensive solutions suited for a wide variety of applications.

### **Temperature**

- Thermocouples
- Thermowells
- •RTDs
- •Bi-Metal
- •Ceramic Protection Tubes
- Thermometers