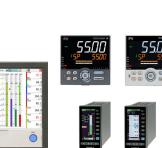

## Flow, Pressure, & Temperature

- Coriolis Flowmeters
- Magnetic Flowmeters
- Pressure Transmitters
- Temperature Transmitters
- HART Communicators

- DXAdvanced Data Acquisition and Display Stations
- UT351 and YS1700 Industrial Controllers