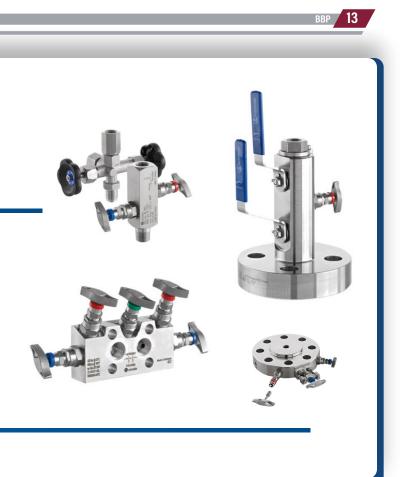

## **Specialty Valves**

- E series valves and manifolds
- Ball valves
- Metal seated ball valves
- Double block bleed pipeline ball valves

www.as-schneider.com/