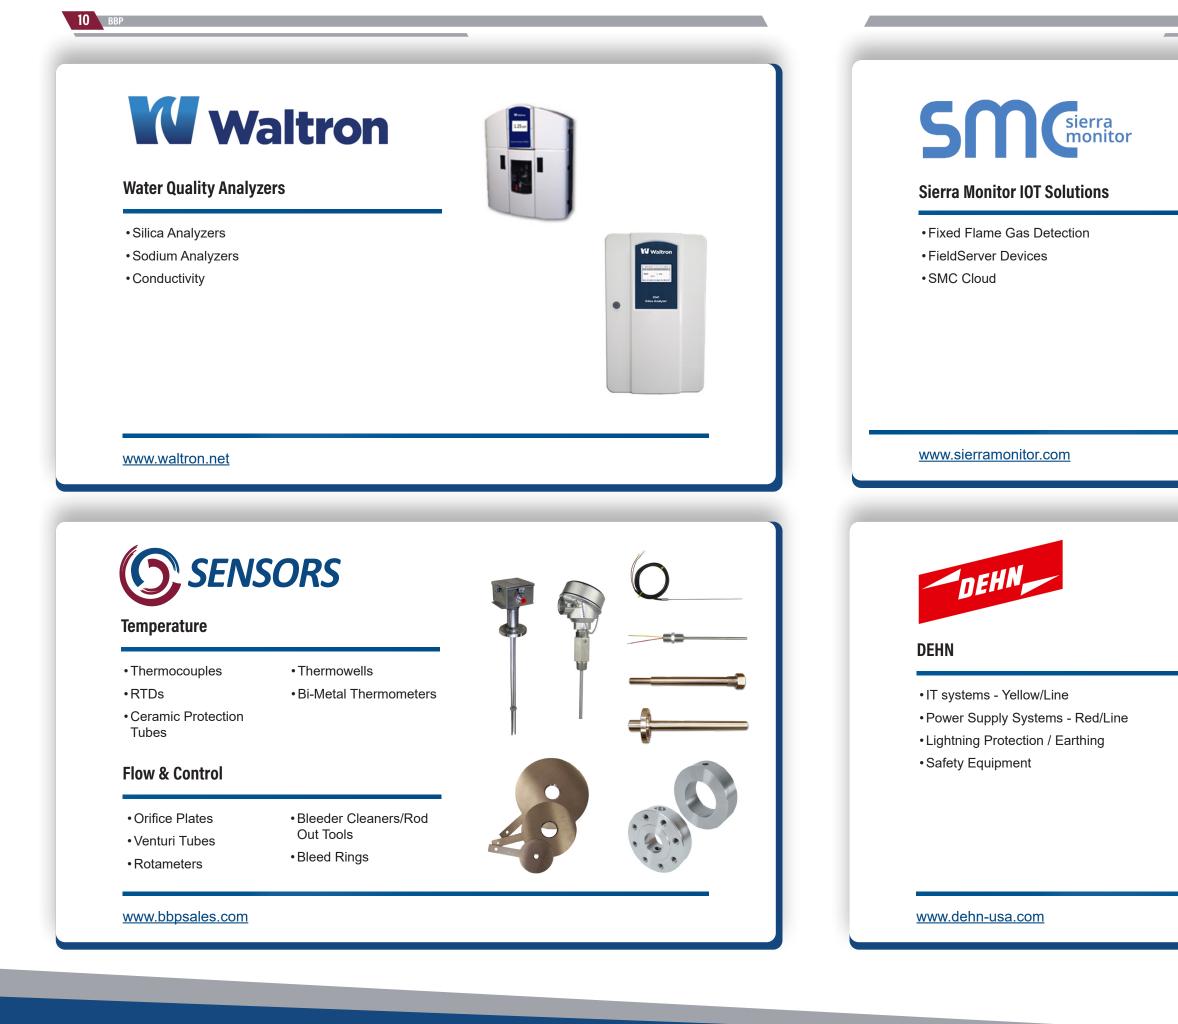

## BBP SENSORS

BBP Sensors offers a wide variety of temperature and pressure products including thermocouples, RTDs, orifice plates, instrument hardware, and more. We carry local inventory to ensure quick lead times for standard and custom designs. Customers can expect quality material that meets a wide range of industry specs. Our team provides uniquely engineered solutions with rapid and dependable delivery along with comprehensive solutions suited for a wide variety of applications.