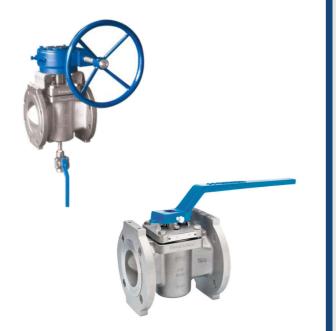

www.westlockcontrols.com

| Ball               | <ul> <li>Knifegate</li> </ul>      |
|--------------------|------------------------------------|
| Butterfly          | Check                              |
| ligh Pressure/Temp | •Damper                            |
| Plug               | <ul> <li>Solenoid</li> </ul>       |
| Diaphragm          | <ul> <li>Airlock Rotary</li> </ul> |
| Ceramic ball valve | <ul> <li>Specialty Valv</li> </ul> |
|                    |                                    |