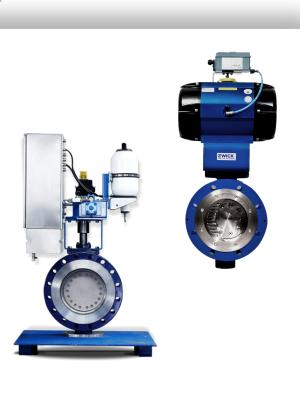

## **Specialty Valves**

12 ввр

- Control Valves
- Double Block & Bleed Valves
- Tri-Check Valves
- Tri-Shark Valves

## www.zwick-gmbh.de