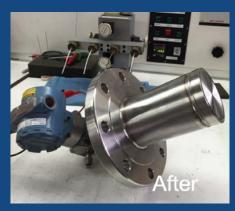

## DIAPHRAGM SEAL REPAIR

Get started at: bbpsales.com/sealrepair

## How it works:

- 1 Email a photo and description of assembly to bbp@bbpsales.com or head to bbpsales.com/sealrepair and fill out the form.
- 2 BBP will send shipping instructions and coordinate a pick-up.
- Upon receipt of the assembly, BBP will verify transmitter function confirm a repair estimate.
- The transmitter is fitted with a brand new diaphragm seal assembly and is re-certified. Typical turnaround is only 5 days.
- The assembly is returned to the customer with a 1-Year Limited Warranty on the diaphragm seal system.
  - ☑ ANY BRAND TRANSMITTER
  - GAUGE PRESSURE TRANSMITTERS
  - ✓ LEVEL TRANSMITTERS
  - ✓ DIFFERENTIAL PRESSURE TRANSMITTERS