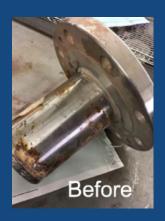

## DIAPHRAGM SEAL REPAIR

Get started at: bbpsales.com/sealrepair

## How it works:

- 1 Email a photo and description of assembly to bbp@bbpsales.com or head to bbpsales.com/sealrepair and fill out the form.
- 2 BBP will send shipping instructions and coordinate a pick-up.
- Upon receipt of the assembly, BBP will verify transmitter function confirm a repair estimate.
- The transmitter is fitted with a brand new diaphragm seal assembly and is re-certified. Typical turnaround is only 5 days.
- The assembly is returned to the customer with a 1-Year Limited Warranty on the diaphragm seal system.
  - ☑ ANY BRAND TRANSMITTER
  - GAUGE PRESSURE TRANSMITTERS
  - ✓ LEVEL TRANSMITTERS
  - ✓ DIFFERENTIAL PRESSURE TRANSMITTERS